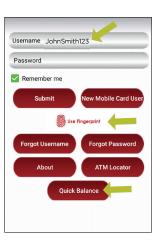

### **LOGGING IN**

- Enter your username and password, or enable fingerprint access
- See your balances without logging in by tapping Quick Balance