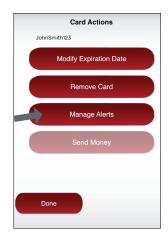

## **MANAGE ALERTS**

- Tap Card Actions on the Cards & Balances screen
- Tap Manage Alerts on the Card Actions screen

There are several options for alerts — tap on each to determine your alert delivery settings and configure the app to best fit your needs.