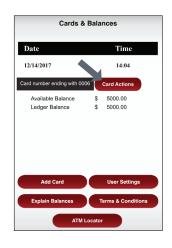

## **MANAGE ALERTS**

- Tap Card Actions on the Cards & Balances screen
- Tap Manage Alerts on the Card Actions screen

There are several options for alerts — tap on each to determine your alert delivery settings and configure the app to best fit your needs.

#### **USER SETTINGS**

- > Tap **User Settings** from the Cards & Balances screen
- Tap Login Preferences to change your password and enable Quick Balance, Remember Me and fingerprint access
- > Tap User Profile to update and manage your personal information
- Manage Payments
  - Tap Select Receive Card to choose a card to receive money from other users

#### ATM LOCATOR

- ➤ Tap ATM Locator on the home screen to find the nearest ATM
- ➤ If GPS Location Services is enabled, the locator will pinpoint your location
- > Tap Search icon to find a location

#### **ADDING A CARD**

- Tap Add Card on the Cards & Balances screen
- Follow the same prompts to register the card
- Review and accept the terms and conditions and verify the card

**Note:** Passwords must contain at least one capital letter, one lowercase letter, one number, one special character (!, @, #, \$, %, &, or \*) and be 5 to 32 characters in length. You're required to change your password every 90 days.