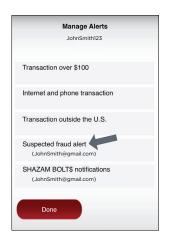

## **MANAGE ALERTS**

- Tap Card Actions on the Cards & Balances screen
- Tap Manage Alerts on the Card Actions screen

There are several options for alerts — tap on each to determine your alert delivery settings and configure the app to best fit your needs.

#### Here you can set alerts for:

- Transactions over a certain amount.
- > Internet and phone transactions
- > Transactions outside of the U.S.