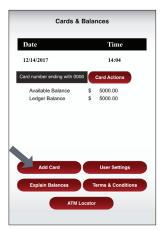

## **MANAGE ALERTS**

- Tap Card Actions on the Cards & Balances screen
- Tap Manage Alerts on the Card Actions screen

There are several options for alerts — tap on each to determine your alert delivery settings and configure the app to best fit your needs.

#### **USER SETTINGS**

- > Tap **User Settings** from the Cards & Balances screen
- Tap Login Preferences to change your password and enable Quick Balance, Remember Me and fingerprint access
- > Tap User Profile to update and manage your personal information
- Manage Payments
  - Tap Select Receive Card to choose a card to receive money from other users

#### **ADDING A CARD**

- Tap Add Card on the Cards & Balances screen
- Follow the same prompts to register the card
- Review and accept the terms and conditions and verify the card

**Note:** Passwords must contain at least one capital letter, one lowercase letter, one number, one special character (!, @, #, \$, %, &, or \*) and be 5 to 32 characters in length. You're required to change your password every 90 days.