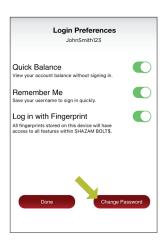

### **LOGGING IN**

- Enter your username and password, or enable fingerprint access
- See your balances without logging in by tapping Quick Balance

#### **USER SETTINGS**

- > Tap **User Settings** from the Cards & Balances screen
- Tap Login Preferences to change your password and enable Quick Balance, Remember Me and fingerprint access
- > Tap User Profile to update and manage your personal information
- Manage Payments
  - Tap Select Receive Card to choose a card to receive money from other users

#### **ADDING A CARD**

- Tap Add Card on the Cards & Balances screen
- Follow the same prompts to register the card
- Review and accept the terms and conditions and verify the card

**Note:** Passwords must contain at least one capital letter, one lowercase letter, one number, one special character (!, @, #, \$, %, &, or \*) and be 5 to 32 characters in length. You're required to change your password every 90 days.