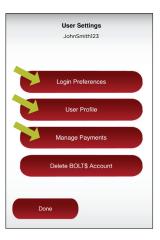

#### **USER SETTINGS**

- > Tap **User Settings** from the Cards & Balances screen
- Tap Login Preferences to change your password and enable Quick Balance, Remember Me and fingerprint access
- > Tap User Profile to update and manage your personal information
- Manage Payments
  - Tap Select Receive Card to choose a card to receive money from other users