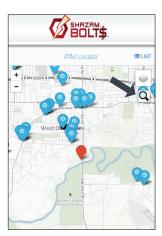

#### ATM LOCATOR

- ➤ Tap ATM Locator on the home screen to find the nearest ATM
- ➤ If GPS Location Services is enabled, the locator will pinpoint your location
- > Tap Search icon to find a location