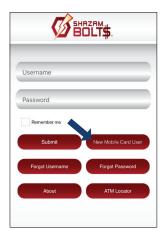

#### **ENROLL**

- ➤ Download SHAZAM BOLT\$ for free from the Apple App Store or Google Play
- Select New Mobile Card User
- Enter your debit card number
- Review and accept product terms and conditions
- ➤ Proceed with the Card Verification process and complete the User Profile information
- Activate the account via email activation link