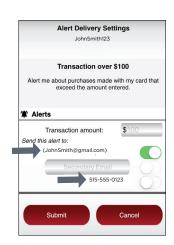

#### Here you can set alerts for:

- Transactions over a certain amount.
- > Internet and phone transactions
- > Transactions outside of the U.S.

## Choose how you want to receive alerts.

> Set alerts to send to your email and / or via text message (confirmation of the mobile number is required the first time text message alerts are enabled and standard text messaging fees may apply)